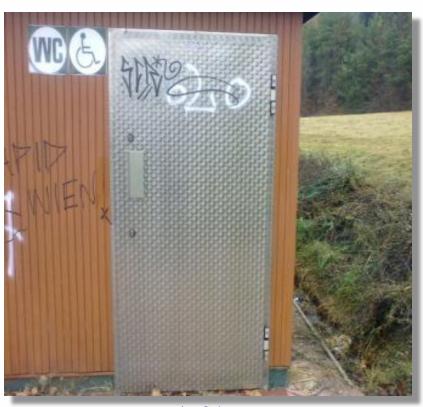

bution: 2 vis, 2 bandes d'attache, ruban adhésif des deux côtés.





# **Portable Cleaning Programs**

# green concepts SAFER and SUPERIOR









### Oil Pan- Oil and Grease





Before

After



# green concepts SAFER and SUPERIOR

## **Parts Washing**







# green concepts SAFER and SUPERIOR





reen concepts

Car - Graffiti



Before



After







### **Car Bumper – Yellow Pillar Paint Scrape**





Before

After







## Ryder Rental Truck – Green Enamel Paint





Before

After







#### **School Locker – Permanent Marker**



Before



After







#### **Brick Wall – Graffiti**



Before



After







### **Parking Lot Meter – Graffiti**



Before



After







#### **Concrete Wall – Graffiti**







After





# **Aluminum WC Door and Siding – Graffiti**



Before



After







### **Concrete Pillar – Graffiti**



Before



After







### Street Sign - Graffiti





Before

After







#### **Concrete Boat Deck - Graffiti**



Before



After



# green concepts







### Office Desk Cubicle – Body Oil Grease & Dirt



Before



After





## Garage Door and Trim - Hand Prints from Grease Oil & Dirt



Before



After







## **Warehouse Floor – Tire Marks and Greasy Footprints**





Before

After





#### Barbecue Grill Shelf - Oil & Grease





Before

After





# green concepts SAFER and SUPERIOR

### Micro Fiber Material Seating – Oily Substance





Before

After





### Kitchen Floor – Heavy Grease & Grime Build-Up





Before

After





Walkway • Grease & Grime from Fast Food Kitchen to Disposal Area.



After



Before





# **