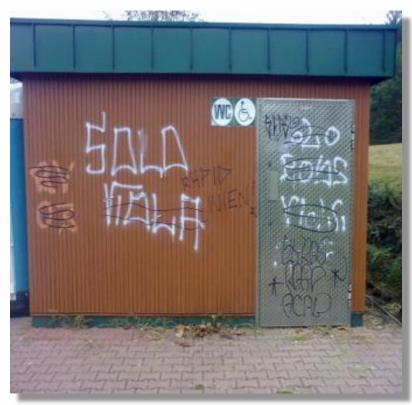

de distribution: 2 vis, 2 bandes d'attache, ruban adhésif des deux côtés.





# **Portable Cleaning Programs**

# green concepts SAFER and SUPERIOR









### Oil Pan- Oil and Grease





Before

After



# green concepts SAFER and SUPERIOR

## **Parts Washing**







# green concepts SAFER and SUPERIOR





reen concepts

Car - Graffiti



Before



After







### **Car Bumper – Yellow Pillar Paint Scrape**





Before

After







## Ryder Rental Truck – Green Enamel Paint





Before

After







#### **School Locker – Permanent Marker**



Before



After







#### **Brick Wall – Graffiti**



Before



After







### **Parking Lot Meter – Graffiti**



Before



After







#### **Concrete Wall – Graffiti**







After





# **Aluminum WC Door and Siding – Graffiti**



Before



After







### **Concrete Pillar – Graffiti**



Before



After







### Street Sign - Graffiti





Before

After







#### **Concrete Boat Deck - Graffiti**



Before



After



# green concepts







### Office Desk Cubicle – Body Oil Grease & Dirt



Before



After





## Garage Door and Trim - Hand Prints from Grease Oil & Dirt



Before



After







## **Warehouse Floor – Tire Marks and Greasy Footprints**





Before

After





#### Barbecue Grill Shelf - Oil & Grease





Before

After





# green concepts SAFER and SUPERIOR

### Micro Fiber Material Seating – Oily Substance





Before

After





### Kitchen Floor – Heavy Grease & Grime Build-Up





Before

After





Walkway • Grease & Grime from Fast Food Kitchen to Disposal Area.



After



Before