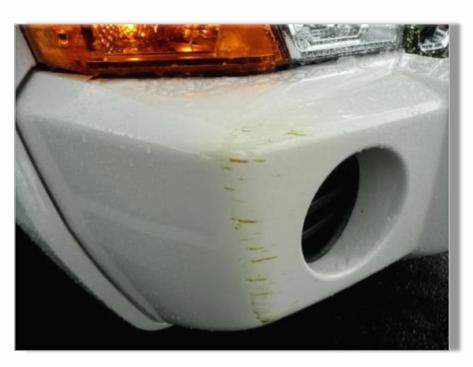

inta adhesiva de doble cara

Chaque assortiment inclut les composants suivants

- (4) bouteilles de 32 oz (0,9 I) de produit
- (4) pompes de distribution
- (4) flacons vaporisateurs vides
- (4) pulvérisateurs à gâchette (1) plateau de distribution
- (1) tableau mural (4) fiches techniques santé sécurité
- (1) sac en nylon contenant les options suivantes pour attacher le plateau de distribution: 2 vis, 2 bandes d'attache, ruban adhésif des deux côtés.





# **Portable Cleaning Programs**

# green concepts SAFER and SUPERIOR









### Oil Pan- Oil and Grease





Before

After



# green concepts SAFER and SUPERIOR

## **Parts Washing**







# green concepts SAFER and SUPERIOR





reen concepts

Car - Graffiti



Before



After







### **Car Bumper – Yellow Pillar Paint Scrape**





Before

After







## Ryder Rental Truck – Green Enamel Paint





Before

After







#### **School Locker – Permanent Marker**



Before



After







#### **Brick Wall – Graffiti**



Before



After







### **Parking Lot Meter – Graffiti**



Before



After







#### **Concrete Wall – Graffiti**







After





# **Aluminum WC Door and Siding – Graffiti**



Before



After







### **Concrete Pillar – Graffiti**



Before



After







### Street Sign - Graffiti





Before

After







#### **Concrete Boat Deck - Graffiti**



Before



After



# green concepts







### Office Desk Cubicle – Body Oil Grease & Dirt



Before



After





## Garage Door and Trim - Hand Prints from Grease Oil & Dirt



Before



After







## **Warehouse Floor – Tire Marks an