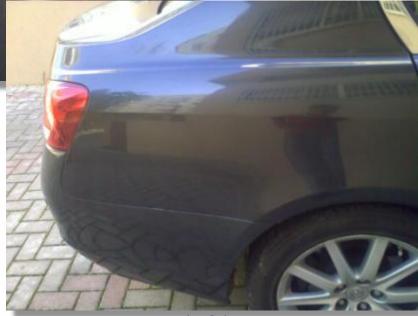

andeja dispensadora: 2 tornillos, 2 tiras plásticas de amarre, cinta adhesiva de doble cara

Chaque assortiment inclut les composants suivants

- (4) bouteilles de 32 oz (0,9 I) de produit
- (4) pompes de distribution
- (4) flacons vaporisateurs vides
- (4) pulvérisateurs à gâchette (1) plateau de distribution
- (1) tableau mural (4) fiches techniques santé sécurité
- (1) sac en nylon contenant les options suivantes pour attacher le plateau de distribution: 2 vis, 2 bandes d'attache, ruban adhésif des deux côtés.





# **Portable Cleaning Programs**

# green concepts SAFER and SUPERIOR









### Oil Pan- Oil and Grease





Before

After



# green concepts SAFER and SUPERIOR

## **Parts Washing**







# green concepts SAFER and SUPERIOR





reen concepts

Car - Graffiti



Before



After







### **Car Bumper – Yellow Pillar Paint Scrape**





Before

After







## Ryder Rental Truck – Green Enamel Paint





Before

After







#### **School Locker – Permanent Marker**



Before



After







#### **Brick Wall – Graffiti**



Before



After







### **Parking Lot Meter – Graffiti**



Before



After







#### **Concrete Wall – Graffiti**







After





# **Aluminum WC Door and Siding – Graffiti**



Before



After







### **Concrete Pillar – Graffiti**



Before



After







### Street Sign - Graffiti





Before

After







#### **Concrete Boat Deck - Graffiti**



Before



After



# green concepts







### Office Desk Cubicle – Body Oil Grease & Dirt



Before



After





## Garage Door and Trim - Hand Prints from Grease Oil & Dir