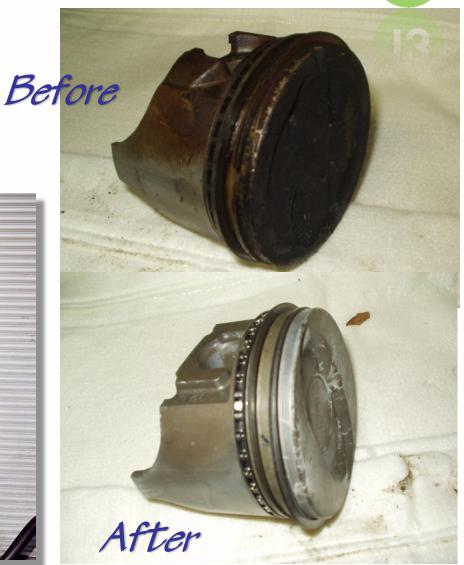

MSDS
- (1) Una bolsa plástica que contiene las siguientes opciones para asegurar la bandeja dispensadora: 2 tornillos, 2 tiras plásticas de amarre, cinta adhesiva de doble cara

Chaque assortiment inclut les composants suivants

- (4) bouteilles de 32 oz (0,9 I) de produit
- (4) pompes de distribution
- (4) flacons vaporisateurs vides
- (4) pulvérisateurs à gâchette (1) plateau de distribution
- (1) tableau mural (4) fiches techniques santé sécurité
- (1) sac en nylon contenant les options suivantes pour attacher le plateau de distribution: 2 vis, 2 bandes d'attache, ruban adhésif des deux côtés.





# **Portable Cleaning Programs**

# green concepts SAFER and SUPERIOR









### Oil Pan- Oil and Grease





Before

After



# green concepts SAFER and SUPERIOR

## **Parts Washing**







# green concepts SAFER and SUPERIOR





reen concepts

Car - Graffiti



Before



After







### **Car Bumper – Yellow Pillar Paint Scrape**





Before

After







## Ryder Rental Truck – Green Enamel Paint





Before

After







#### **School Locker – Permanent Marker**



Before



After







#### **Brick Wall – Graffiti**



Before



After







### **Parking Lot Meter – Graffiti**



Before



After







#### **Concrete Wall – Graffiti**







After





# **Aluminum WC Door and Siding – Graffiti**



Before



After







### **Concrete Pillar – Graffiti**



Before



After







### Street Sign - Graffiti





Before

After







#### **Concrete Boat Deck - Graffiti**



Before



After



# green concepts







### Office Desk Cubicle – Body Oil Grease & Di