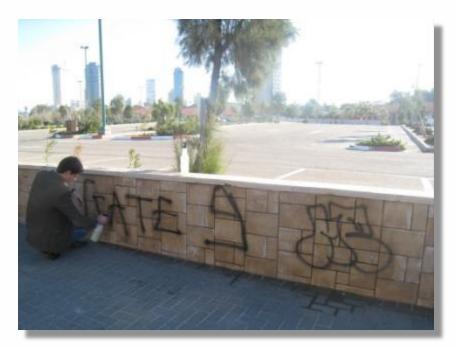

pulvérisateurs à gâchette (1) plateau de distribution
- (1) tableau mural (4) fiches techniques santé sécurité
- (1) sac en nylon contenant les options suivantes pour attacher le plateau de distribution: 2 vis, 2 bandes d'attache, ruban adhésif des deux côtés.





# **Portable Cleaning Programs**

# green concepts SAFER and SUPERIOR









### Oil Pan- Oil and Grease





Before

After



# green concepts SAFER and SUPERIOR

## **Parts Washing**







# green concepts SAFER and SUPERIOR





reen concepts

Car - Graffiti



Before



After







### **Car Bumper – Yellow Pillar Paint Scrape**





Before

After







## Ryder Rental Truck – Green Enamel Paint





Before

After







#### **School Locker – Permanent Marker**



Before



After







#### **Brick Wall – Graffiti**



Before



After







### **Parking Lot Meter – Graffiti**



Before



After







#### **Concrete Wall – Graffiti**







After





# **Aluminum WC Door and Siding – Graffiti**



Before



After







### **Concrete Pillar – Graffiti**



Before



After







### Street Sign - Graffiti





Before

After







#### **Concrete Boat Deck - Graffiti**



Before



After



# green concepts







### Office Desk Cubicle – Body Oil Grease & Dirt



Before



After





## Garage Door and Trim - Hand Prints from Grease Oil & Dirt



Before



After







## **Warehouse Floor – Tire Marks and Greasy Footprints**





Before

After





#### Barbecue Grill Shelf - Oil & Grease





Before

After





# green concepts SAFER and SUPERIOR

### Micro Fiber Material Seating – Oily Substa