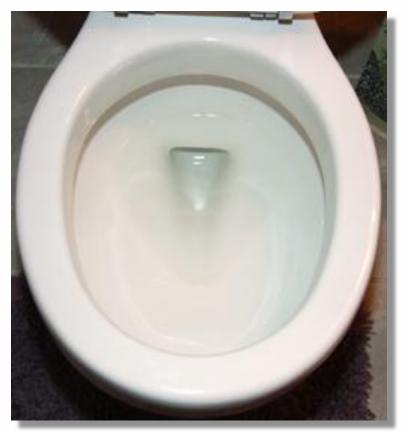

m - Hand Prints from Grease Oil & Dirt



Before



After







## **Warehouse Floor – Tire Marks and Greasy Footprints**





Before

After





#### Barbecue Grill Shelf - Oil & Grease





Before

After





# green concepts SAFER and SUPERIOR

### Micro Fiber Material Seating – Oily Substance





Before

After





### Kitchen Floor – Heavy Grease & Grime Build-Up





Before

After





Walkway • Grease & Grime from Fast Food Kitchen to Disposal Area.



After



Before





# **Lawn Mower – Fall Clean Up**





Before

After





# **Wood Deck – Spring Clean Up**





Before

After





### **Caramelized Heavy Oil in Bucket**







After





#### **Bathroom Tile Floor**



Before



After







#### **Shower Room Drain**





Before

After







#### **Toilet Bowl**



Before



After







### **Shower Glass**



Before



After







Tweraser Green Concepts Inc. 1850 S Ocean Drive # 1610 Hallandale Beach, FL 33009

O: 954-379-6811 www.TweraserGreenConcepts.com