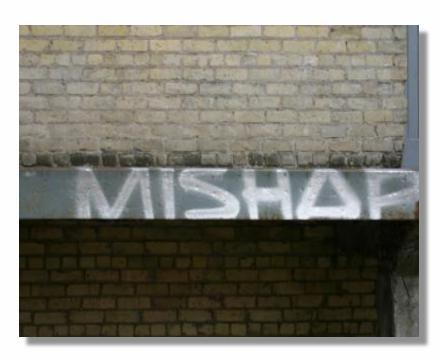

Grease





Before

After



# green concepts SAFER and SUPERIOR

## **Parts Washing**







# green concepts SAFER and SUPERIOR





reen concepts

Car - Graffiti



Before



After







### **Car Bumper – Yellow Pillar Paint Scrape**





Before

After







## Ryder Rental Truck – Green Enamel Paint





Before

After







#### **School Locker – Permanent Marker**



Before



After







#### **Brick Wall – Graffiti**



Before



After







### **Parking Lot Meter – Graffiti**



Before



After







#### **Concrete Wall – Graffiti**







After





# **Aluminum WC Door and Siding – Graffiti**



Before



After







### **Concrete Pillar – Graffiti**



Before



After







### Street Sign - Graffiti





Before

After







#### **Concrete Boat Deck - Graffiti**



Before



After



# green concepts







### Office Desk Cubicle – Body Oil Grease & Dirt



Before



After





## Garage Door and Trim - Hand Prints from Grease Oil & Dirt



Before



After







## **Warehouse Floor – Tire Marks and Greasy Footprints**





Before

After





#### Barbecue Grill Shelf - Oil & Grease





Before

After





# green concepts SAFER and SUPERIOR

### Micro Fiber Material Seating – Oily Substance





Before

After





### Kitchen Floor – Heavy Grease & Grime Build-Up





Before

After





Walkway • Grease & Grime from Fast Food Kitchen to Disposal Area.



After



Before





# **Lawn Mower – Fall Clean Up**





Before

After





# **Wood Deck – Spring Clean Up**





Before

After





### **Caramelized Heavy Oil in Bucket**







After