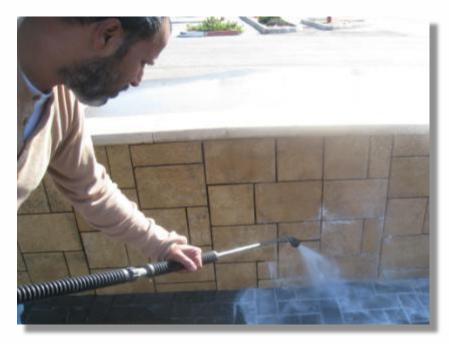

eurs à gâchette (1) plateau de distribution
- (1) tableau mural (4) fiches techniques santé sécurité
- (1) sac en nylon contenant les options suivantes pour attacher le plateau de distribution: 2 vis, 2 bandes d'attache, ruban adhésif des deux côtés.





# **Portable Cleaning Programs**

# green concepts SAFER and SUPERIOR









### Oil Pan- Oil and Grease





Before

After



# green concepts SAFER and SUPERIOR

## **Parts Washing**







# green concepts SAFER and SUPERIOR





reen concepts

Car - Graffiti



Before



After







### **Car Bumper – Yellow Pillar Paint Scrape**





Before

After







## Ryder Rental Truck – Green Enamel Paint





Before

After







#### **School Locker – Permanent Marker**



Before



After







#### **Brick Wall – Graffiti**



Before



After







### **Parking Lot Meter – Graffiti**



Before



After







#### **Concrete Wall – Graffiti**







After





# **Aluminum WC Door and Siding – Graffiti**



Before



After







### **Concrete Pillar – Graffiti**



Before



After







### Street Sign - Graffiti





Before

After







#### **Concrete Boat Deck - Graffiti**



Before



After



# green concepts







### Office Desk Cubicle – Body Oil Grease & Dirt



Before



After





## Garage Door and Trim - Hand Prints from Grease Oil & Dirt



Before



After







## **Warehouse Floor – Tire Marks and Greasy Footprints**





Before

After





#### Barbecue Grill Shelf - Oil & Grease





Before

After





# green concepts SAFER and SUPERIOR

### Micro Fiber Material Seating – Oily Substance





B