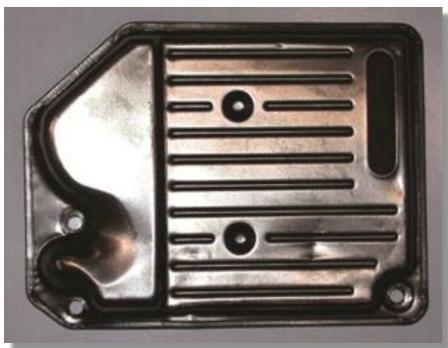

ores de gatillo (1) Una bandeja dispensadora
- (1) Un gráfico de pared (4) Hojas MSDS
- (1) Una bolsa plástica que contiene las siguientes opciones para asegurar la bandeja dispensadora: 2 tornillos, 2 tiras plásticas de amarre, cinta adhesiva de doble cara

Chaque assortiment inclut les composants suivants

- (4) bouteilles de 32 oz (0,9 I) de produit
- (4) pompes de distribution
- (4) flacons vaporisateurs vides
- (4) pulvérisateurs à gâchette (1) plateau de distribution
- (1) tableau mural (4) fiches techniques santé sécurité
- (1) sac en nylon contenant les options suivantes pour attacher le plateau de distribution: 2 vis, 2 bandes d'attache, ruban adhésif des deux côtés.





# **Portable Cleaning Programs**

# green concepts SAFER and SUPERIOR









### Oil Pan- Oil and Grease





Before

After



# green concepts SAFER and SUPERIOR

## **Parts Washing**







# green concepts SAFER and SUPERIOR





reen concepts

Car - Graffiti



Before



After







### **Car Bumper – Yellow Pillar Paint Scrape**





Before

After







## Ryder Rental Truck – Green Enamel Paint





Before

After







#### **School Locker – Permanent Marker**



Before



After







#### **Brick Wall – Graffiti**



Before



After







### **Parking Lot Meter – Graffiti**



Before



After







#### **Concrete Wall – Graffiti**







After





# **Aluminum WC Door and Siding – Graffiti**



Before



After







### **Concrete Pillar – Graffiti**



Before



After







### Street Sign - Graffiti





Before

After







#### **Concrete Boat Deck - Graffiti**



Before