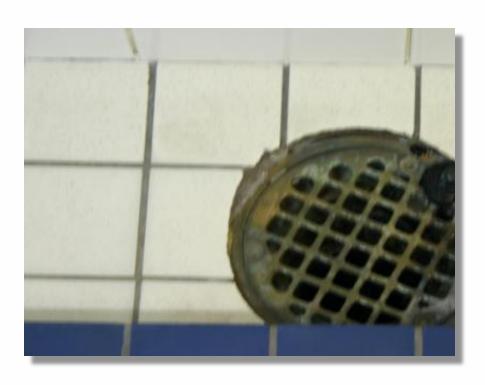

ase & Dirt



Before



After





## Garage Door and Trim - Hand Prints from Grease Oil & Dirt



Before



After







## **Warehouse Floor – Tire Marks and Greasy Footprints**





Before

After





#### Barbecue Grill Shelf - Oil & Grease





Before

After





# green concepts SAFER and SUPERIOR

### Micro Fiber Material Seating – Oily Substance





Before

After





### Kitchen Floor – Heavy Grease & Grime Build-Up





Before

After





Walkway • Grease & Grime from Fast Food Kitchen to Disposal Area.



After



Before





# **Lawn Mower – Fall Clean Up**





Before

After





# **Wood Deck – Spring Clean Up**





Before

After





### **Caramelized Heavy Oil in Bucket**







After





#### **Bathroom Tile Floor**



Before



After







#### **Shower Room Drain**





Before

After







#### **Toilet Bowl**



Before



After







### **Shower Glass**



Before



After







Tweraser Green Concepts Inc. 1850 S Ocean Drive # 1610 Hallandale Beach, FL 33009

O: 954-379-6811 www.TweraserGreenConcepts.com