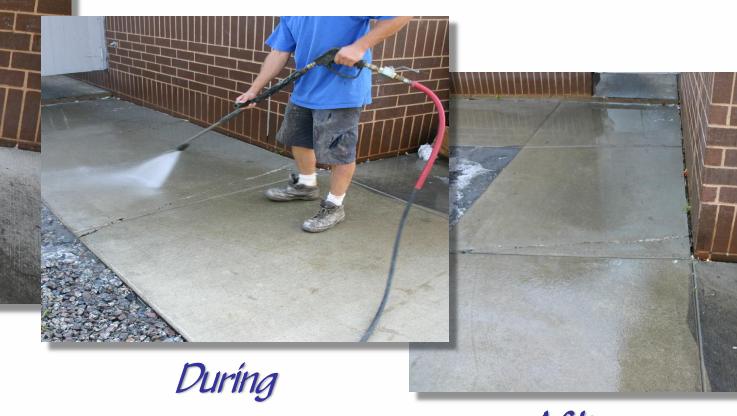

### Kitchen Floor – Heavy Grease & Grime Build-Up

Before

After

Walkway • Grease & Grime from Fast Food Kitchen to Disposal Area.

After

Before