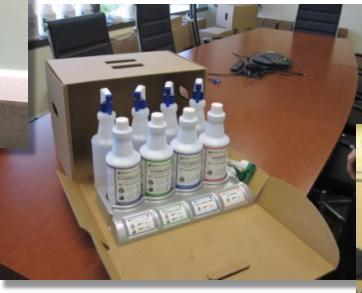

- Each kit includes the following components:
- (4) 32oz bottles of product (4) Dispensing pumps
- (4) Empty spray bottles
- (4) Trigger sprayers
- (1) Dispensing tray
- (1) Wall Chart
- (4) MSDS Sheets
- (1) Nylon bag containing the following

options to secure the dispensing tray: 2 screws, 2 tie strips, double-sided tape.

- Cada juego incluye los siguientes componentes:
- (4) Botellas de 32 onzas del producto (4) Bombas dispensadoras
- (4) Botellas vacias aspersoras (4) Aspersores de gatillo (1) Una bandeja dispensadora
- (1) Un gráfico de pared (4) Hojas MSDS

Each kit includes the following components

- (4) 32oz bottles of product (4) Dispensing pumps
- (4) Empty spray bottles
- (4) Trigger sprayers (1) Dispensing tray
- (1) Wall Chart (4) MSDS Sheets
- (1) Nylon bag containing the following options to secure the dispensing tray:

2 screws, 2 tie strips, double-sided tape.

Cada juego incluye los siguientes componentes:

- (4) Botellas de 32 onzas del producto
- (4) Bombas dispensadoras (4) Botellas vacias aspersoras
- (4) Aspersores de gatillo (1) Una bandeja dispensadora
- (1) Un gráfico de pared (4) Hojas MSDS
- (1) Una bolsa plástica que contiene las siguientes opciones para asegurar la bandeja dispensadora: 2 tornillos, 2 tiras plásticas de amarre, cinta adhesiva de doble cara