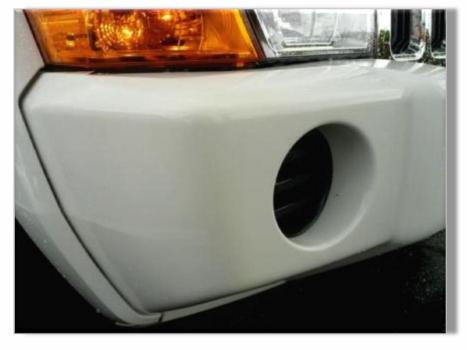

ta adhesiva de doble cara

Chaque assortiment inclut les composants suivants

- (4) bouteilles de 32 oz (0,9 I) de produit
- (4) pompes de distribution
- (4) flacons vaporisateurs vides
- (4) pulvérisateurs à gâchette (1) plateau de distribution
- (1) tableau mural (4) fiches techniques santé sécurité
- (1) sac en nylon contenant les options suivantes pour attacher le plateau de distribution: 2 vis, 2 bandes d'attache, ruban adhésif des deux côtés.





# **Portable Cleaning Programs**

# green concepts SAFER and SUPERIOR









### Oil Pan- Oil and Grease





Before

After



# green concepts SAFER and SUPERIOR

## **Parts Washing**







# green concepts SAFER and SUPERIOR





reen concepts

Car - Graffiti



Before



After







### **Car Bumper – Yellow Pillar Paint Scrape**





Before

After







## Ryder Rental Truck – Green Enamel Paint





Before

After







#### **School Locker – Permanent Marker**



Before



After







#### **Brick Wall – Graffiti**



Before



After







### **Parking Lot Meter – Graffiti**



Before



After







#### **Concrete Wall – Graffiti**







After





# **Aluminum WC Door and Siding – Graffiti**



Before



After







### **Concrete Pillar – Graffiti**



Before



After







### Street Sign - Graffiti





Before

After







#### **Concrete Boat Deck - Graffiti**



Before



After



# green concepts







### Office Desk Cubicle – Body Oil Grease & Dirt



Before



After





## Garage Door and Trim - Hand Prints from Grease Oil & Dirt



Before



After







## **Warehouse Floor – Tire Marks and