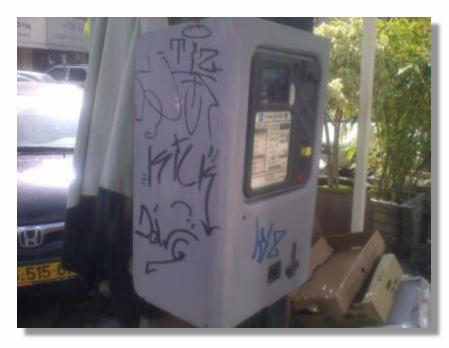

leau mural (4) fiches techniques santé sécurité
- (1) sac en nylon contenant les options suivantes pour attacher le plateau de distribution: 2 vis, 2 bandes d'attache, ruban adhésif des deux côtés.





# **Portable Cleaning Programs**

# green concepts SAFER and SUPERIOR









### Oil Pan- Oil and Grease





Before

After



# green concepts SAFER and SUPERIOR

## **Parts Washing**







# green concepts SAFER and SUPERIOR





reen concepts

Car - Graffiti



Before



After







### **Car Bumper – Yellow Pillar Paint Scrape**





Before

After







## Ryder Rental Truck – Green Enamel Paint





Before

After







#### **School Locker – Permanent Marker**



Before



After







#### **Brick Wall – Graffiti**



Before



After







### **Parking Lot Meter – Graffiti**



Before



After







#### **Concrete Wall – Graffiti**







After





# **Aluminum WC Door and Siding – Graffiti**



Before



After







### **Concrete Pillar – Graffiti**



Before



After







### Street Sign - Graffiti





Before

After







#### **Concrete Boat Deck - Graffiti**



Before



After



# green concepts







### Office Desk Cubicle – Body Oil Grease & Dirt



Before



After





## Garage Door and Trim - Hand Prints from Grease Oil & Dirt



Before



After







## **Warehouse Floor – Tire Marks and Greasy Footprints**





Before

After





#### Barbecue Grill Shelf - Oil & Grease





Before

After





# green concepts SAFER and SUPERIOR

### Micro Fiber Material Seating – Oily Substance





Before

After





### Kitchen Floor – Heavy Grease &