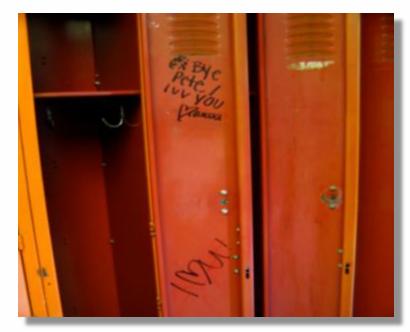

de distribution
- (4) flacons vaporisateurs vides
- (4) pulvérisateurs à gâchette (1) plateau de distribution
- (1) tableau mural (4) fiches techniques santé sécurité
- (1) sac en nylon contenant les options suivantes pour attacher le plateau de distribution: 2 vis, 2 bandes d'attache, ruban adhésif des deux côtés.





# **Portable Cleaning Programs**

# green concepts SAFER and SUPERIOR









### Oil Pan- Oil and Grease





Before

After



# green concepts SAFER and SUPERIOR

## **Parts Washing**







# green concepts SAFER and SUPERIOR





reen concepts

Car - Graffiti



Before



After







### **Car Bumper – Yellow Pillar Paint Scrape**





Before

After







## Ryder Rental Truck – Green Enamel Paint





Before

After







#### **School Locker – Permanent Marker**



Before



After







#### **Brick Wall – Graffiti**



Before



After







### **Parking Lot Meter – Graffiti**



Before



After







#### **Concrete Wall – Graffiti**







After





# **Aluminum WC Door and Siding – Graffiti**



Before



After







### **Concrete Pillar – Graffiti**



Before



After







### Street Sign - Graffiti





Before

After







#### **Concrete Boat Deck - Graffiti**



Before



After



# green concepts







### Office Desk Cubicle – Body Oil Grease & Dirt



Before



After





## Garage Door and Trim - Hand Prints from Grease Oil & Dirt



Before



After







## **Warehouse Floor – Tire Marks and Greasy Footprints**





Before

After





#### Barbecue Grill Shelf - Oil & Grease





Before

After





# green concepts SAFER and