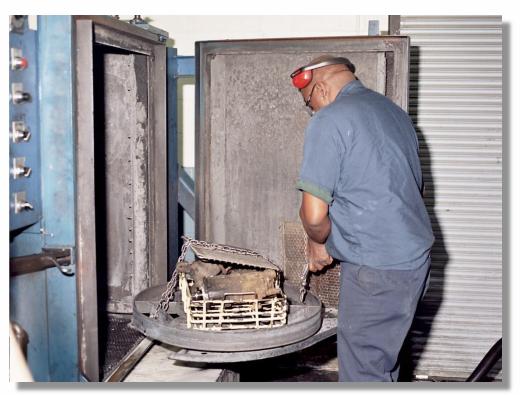

as MSDS
- (1) Una bolsa plástica que contiene las siguientes opciones para asegurar la bandeja dispensadora: 2 tornillos, 2 tiras plásticas de amarre, cinta adhesiva de doble cara

Chaque assortiment inclut les composants suivants

- (4) bouteilles de 32 oz (0,9 I) de produit
- (4) pompes de distribution
- (4) flacons vaporisateurs vides
- (4) pulvérisateurs à gâchette (1) plateau de distribution
- (1) tableau mural (4) fiches techniques santé sécurité
- (1) sac en nylon contenant les options suivantes pour attacher le plateau de distribution: 2 vis, 2 bandes d'attache, ruban adhésif des deux côtés.





# **Portable Cleaning Programs**

# green concepts SAFER and SUPERIOR









### Oil Pan- Oil and Grease





Before

After



# green concepts SAFER and SUPERIOR

## **Parts Washing**







# green concepts SAFER and SUPERIOR





reen concepts

Car - Graffiti



Before



After







### **Car Bumper – Yellow Pillar Paint Scrape**





Before

After







## Ryder Rental Truck – Green Enamel Paint





Before

After







#### **School Locker – Permanent Marker**



Before



After







#### **Brick Wall – Graffiti**



Before



After







### **Parking Lot Meter – Graffiti**



Before



After







#### **Concrete Wall – Graffiti**







After





# **Aluminum WC Door and Siding – Graffiti**



Before



After







### **Concrete Pillar – Graffiti**



Before



After







### Street Sign - Graffiti





Before

After







#### **Concrete Boat Deck - Graffiti**



Before



After



# green concepts







### Office Desk Cubicle – Body Oil Grease &