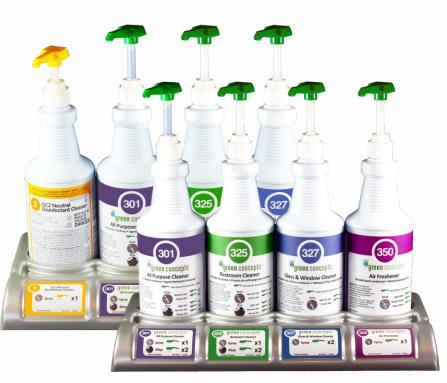

### The 300 Series Kits and Certifications

een concepts SAFER and SUPERIOR

Also Available: Neutral Disinfectant Cleaner and Air Freshener.

juego de hospitalidad assortiment de produits hôteliers

- - All Purpose Cleaner Limpiador Multipropósito

Produit de nettovage universel

**Restroom Cleaner** 

Limpiador de Baños Produit de nettovage pour

**Glass & Window Cleaner** 

Limpiador de vidrios y ventanas Produit de nettoyage pour verre et fenêtres

Air Freshener **Desodorizante Ambiental** Désodorisant pour l'air

- Each kit includes the following components:
- (4) 32oz bottles of product (4) Dispensing pumps
- (4) Empty spray bottles
- (4) Trigger sprayers
- (1) Dispensing tray
- (1) Wall Chart
- (4) MSDS Sheets
- (1) Nylon bag containing the following

options to secure the dispensing tray: 2 screws, 2 tie strips, double-sided tape.

- Cada juego incluye los siguientes componentes:
- (4) Botellas de 32 onzas del producto (4) Bombas dispensadoras
- (4) Botellas vacias aspersoras (4) Aspersores de gatillo (1) Una bandeja dispensadora
- (1) Un gráfico de pared (4) Hojas MSDS