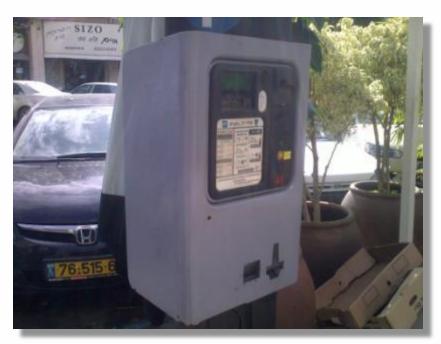

(4) fiches techniques santé sécurité
- (1) sac en nylon contenant les options suivantes pour attacher le plateau de distribution: 2 vis, 2 bandes d'attache, ruban adhésif des deux côtés.





# **Portable Cleaning Programs**

# green concepts SAFER and SUPERIOR









### Oil Pan- Oil and Grease





Before

After



# green concepts SAFER and SUPERIOR

## **Parts Washing**







# green concepts SAFER and SUPERIOR





reen concepts

Car - Graffiti



Before



After







### **Car Bumper – Yellow Pillar Paint Scrape**





Before

After







## Ryder Rental Truck – Green Enamel Paint





Before

After







#### **School Locker – Permanent Marker**



Before



After







#### **Brick Wall – Graffiti**



Before



After







### **Parking Lot Meter – Graffiti**



Before



After







#### **Concrete Wall – Graffiti**







After





# **Aluminum WC Door and Siding – Graffiti**



Before



After







### **Concrete Pillar – Graffiti**



Before



After







### Street Sign - Graffiti





Before

After







#### **Concrete Boat Deck - Graffiti**



Before



After



# green concepts







### Office Desk Cubicle – Body Oil Grease & Dirt



Before



After





## Garage Door and Trim - Hand Prints from Grease Oil & Dirt



Before



After







## **Warehouse Floor – Tire Marks and Greasy Footprints**





Before

After





#### Barbecue Grill Shelf - Oil & Grease





Before

After





# green concepts SAFER and SUPERIOR

### Micro Fiber Material Seating – Oily Substance





Before

After





### Kitchen Floor – Heavy Grease & Grime Buil