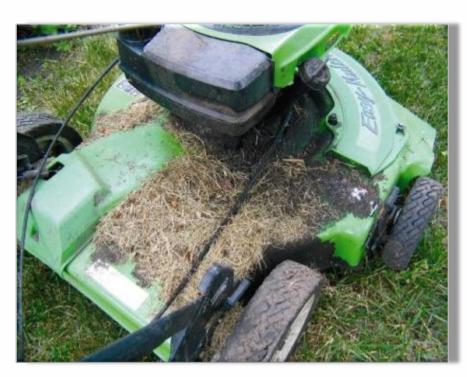

Pillar – Graffiti**



Before



After







### Street Sign - Graffiti





Before

After







#### **Concrete Boat Deck - Graffiti**



Before



After



# green concepts







### Office Desk Cubicle – Body Oil Grease & Dirt



Before



After





## Garage Door and Trim - Hand Prints from Grease Oil & Dirt



Before



After







## **Warehouse Floor – Tire Marks and Greasy Footprints**





Before

After





#### Barbecue Grill Shelf - Oil & Grease





Before

After





# green concepts SAFER and SUPERIOR

### Micro Fiber Material Seating – Oily Substance





Before

After





### Kitchen Floor – Heavy Grease & Grime Build-Up





Before

After





Walkway • Grease & Grime from Fast Food Kitchen to Disposal Area.



After



Before





# **Lawn Mower – Fall Clean Up**





Before

After





# **Wood Deck – Spring Clean Up**





Before

After





### **Caramelized Heavy Oil in Bucket**







After





#### **Bathroom Tile Floor**



Before



After







#### **Shower Room Drain**





Before

After







#### **Toilet Bowl**



Before



After







### **Shower Glass**



Before



After







Tweraser Green Concepts Inc. 1850 S Ocean Drive # 1610 Hallandale Beach, FL 33009

O: 954-379-6811 www.TweraserGreenConcepts.com