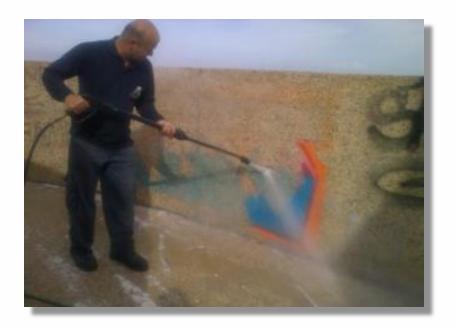

on contenant les options suivantes pour attacher le plateau de distribution: 2 vis, 2 bandes d'attache, ruban adhésif des deux côtés.





# **Portable Cleaning Programs**

# green concepts SAFER and SUPERIOR









### Oil Pan- Oil and Grease





Before

After



# green concepts SAFER and SUPERIOR

## **Parts Washing**







# green concepts SAFER and SUPERIOR





reen concepts

Car - Graffiti



Before



After







### **Car Bumper – Yellow Pillar Paint Scrape**





Before

After







## Ryder Rental Truck – Green Enamel Paint





Before

After







#### **School Locker – Permanent Marker**



Before



After







#### **Brick Wall – Graffiti**



Before



After







### **Parking Lot Meter – Graffiti**



Before



After







#### **Concrete Wall – Graffiti**







After





# **Aluminum WC Door and Siding – Graffiti**



Before



After







### **Concrete Pillar – Graffiti**



Before



After







### Street Sign - Graffiti





Before

After







#### **Concrete Boat Deck - Graffiti**



Before



After



# green concepts







### Office Desk Cubicle – Body Oil Grease & Dirt



Before



After





## Garage Door and Trim - Hand Prints from Grease Oil & Dirt



Before



After







## **Warehouse Floor – Tire Marks and Greasy Footprints**





Before

After





#### Barbecue Grill Shelf - Oil & Grease





Before

After





# green concepts SAFER and SUPERIOR

### Micro Fiber Material Seating – Oily Substance





Before

After





### Kitchen Floor – Heavy Grease & Grime Build-Up





Before

After





Walkway • Grease & Grime